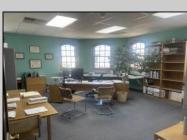

## COMMENTS

Commercial Rental Opportunity in Wildwood Crest Available for lease. 750 sq ft second-floor commercial unit located in the Business District area of Wildwood Crest. This versatile space is perfect for various professions business needs. Key Features: • Size: 750 sq. ft. • Location: Second floor • Parking: Two unassigned parking spots • Utilities: Gas and electric included (paid by tenant) • Water and Sewer: Included (paid by owner) • Maintenance: Tenant responsible for 12.5% of all building maintenance costs. This is an excellent opportunity to establish your business in a bustling community. Contact your Agent today for more details and to schedule a viewing! Available for a single year or multi year lease. Both available units can be leased and merged into one (1,500 sq ft). Rent for both would be \$2,200 a month