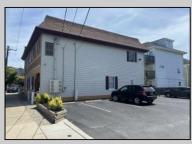

## COMMENTS

Commercial Rental Opportunity in Wildwood Crest Available for lease. 750 sq ft second-floor commercial unit located in the Business District area of Wildwood Crest. This versatile space is perfect for various professions business needs. Key Features: • Size: 750 sq. ft. • Location: Second floor • Parking: Two unassigned parking spots • Utilities: Gas and electric included (paid by tenant) • Water and Sewer: Included (paid by owner) • Maintenance: Tenant responsible for 12.5% of all building maintenance costs. This is an excellent opportunity to establish your business in a bustling community. Contact your Agent today for more details and to schedule a viewing! Available for a single year or multi year lease. Both available units can be leased and merged into one (1,500 sq ft). Rent for both would be \$2,200 a month