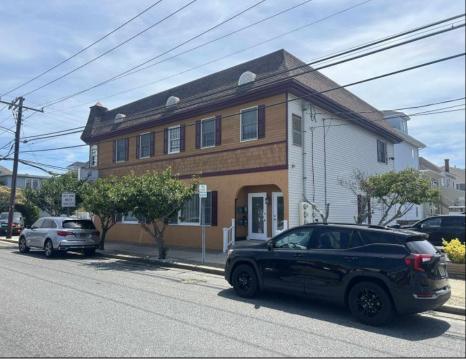

## COMMENTS

Commercial Rental Opportunity in Wildwood Crest Available for lease. 750 sq ft second-floor commercial unit located in the Business District area of Wildwood Crest. This versatile space is perfect for various professions business needs. Key Features: • Size: 750 sq. ft. • Location: Second floor • Parking: Two unassigned parking spots • Utilities: Gas and electric included (paid by tenant) • Water and Sewer: Included (paid by owner) • Maintenance: Tenant responsible for 12.5% of all building maintenance costs. This is an excellent opportunity to establish your business in a bustling community. Contact your Agent today for more details and to schedule a viewing! Available for a single year or multi year lease. Both available units can be leased and merged into one (1,500 sq ft). Rent for both would be \$2,200 a month