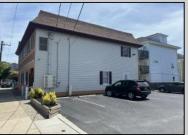

## **COMMENTS**

Commercial Rental Opportunity in Wildwood Crest Available for lease. 750 sq ft second-floor commercial unit located in the Business District area of Wildwood Crest. This versatile space is perfect for various professions business needs. Key Features: • Size: 750 sq. ft. • Location: Second floor • Parking: Two unassigned parking spots • Utilities: Gas and electric included (paid by tenant) • Water and Sewer: Included (paid by owner) • Maintenance: Tenant responsible for 12.5% of all building maintenance costs. This is an excellent opportunity to establish your business in a bustling community. Contact your Agent today for more details and to schedule a viewing! Available for a single year or multi year lease. Both available units can be leased and merged into one (1,500 sq ft). Rent for both would be \$2,200 a month