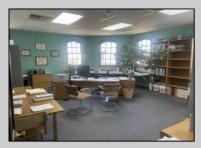

## **COMMENTS**

Commercial Rental Opportunity in Wildwood Crest Available for lease. 750 sq ft second-floor commercial unit located in the Business District area of Wildwood Crest. This versatile space is perfect for various professions business needs. Key Features: • Size: 750 sq. ft. • Location: Second floor • Parking: Two unassigned parking spots • Utilities: Gas and electric included (paid by tenant) • Water and Sewer: Included (paid by owner) • Maintenance: Tenant responsible for 12.5% of all building maintenance costs. This is an excellent opportunity to establish your business in a bustling community. Contact your Agent today for more details and to schedule a viewing! Available for a single year or multi year lease. Both available units can be leased and merged into one (1,500 sq ft). Rent for both would be \$2,200 a month