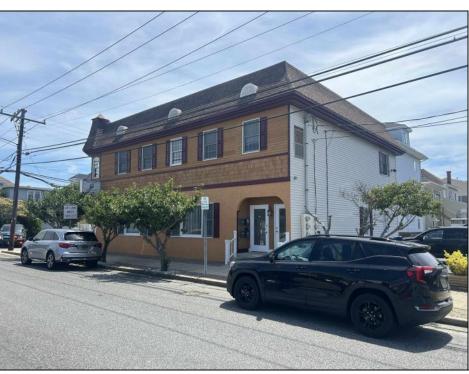

## **COMMENTS**

Commercial Rental Opportunity in Wildwood Crest Available for lease. 750 sq ft second-floor commercial unit located in the Business District area of Wildwood Crest. This versatile space is perfect for various professions business needs. Key Features: • Size: 750 sq. ft. • Location: Second floor • Parking: Two unassigned parking spots • Utilities: Gas and electric included (paid by tenant) • Water and Sewer: Included (paid by owner) • Maintenance: Tenant responsible for 12.5% of all building maintenance costs. This is an excellent opportunity to establish your business in a bustling community. Contact your Agent today for more details and to schedule a viewing! Available for a single year or multi year lease. Both available units can be leased and merged into one (1,500 sq ft). Rent for both would be \$2,200 a month

## **PROPERTY DETAILS**

| Heating     | Cooling  | Water | Sewer |
|-------------|----------|-------|-------|
| Gas Natural | Electric | City  | City  |

Ask for Joan S. Spencer Berger Realty Inc 1330 Bay Avenue, Ocean City Call: 609-391-1330 Email to: jss@bergerrealty.com