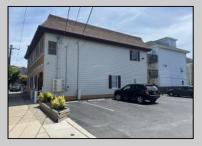

## **COMMENTS**

Commercial Rental Opportunity in Wildwood Crest Available for lease. 750 sq ft second-floor commercial unit located in the Business District area of Wildwood Crest. This versatile space is perfect for various professions business needs. Key Features: • Size: 750 sq. ft. • Location: Second floor • Parking: Two unassigned parking spots • Utilities: Gas and electric included (paid by tenant) • Water and Sewer: Included (paid by owner) • Maintenance: Tenant responsible for 12.5% of all building maintenance costs. This is an excellent opportunity to establish your business in a bustling community. Contact your Agent today for more details and to schedule a viewing! Available for a single year or multi year lease. Both available units can be leased and merged into one (1,500 sq ft). Rent for both would be \$2,200 a month