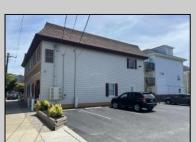

## **COMMENTS**

Commercial Rental Opportunity in Wildwood Crest Available for lease. 750 sq ft second-floor commercial unit located in the Business District area of Wildwood Crest. This versatile space is perfect for various professions business needs. Key Features: • Size: 750 sq. ft. • Location: Second floor • Parking: Two unassigned parking spots • Utilities: Gas and electric included (paid by tenant) • Water and Sewer: Included (paid by owner) • Maintenance: Tenant responsible for 12.5% of all building maintenance costs. This is an excellent opportunity to establish your business in a bustling community. Contact your Agent today for more details and to schedule a viewing! Available for a single year or multi year lease. Both available units can be leased and merged into one (1,500 sq ft). Rent for both would be \$2,200 a month