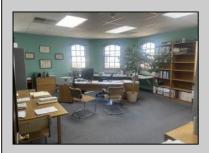

## **COMMENTS**

Commercial Rental Opportunity in Wildwood Crest Available for lease. 750 sq ft second-floor commercial unit located in the Business District area of Wildwood Crest. This versatile space is perfect for various professions business needs. Key Features: • Size: 750 sq. ft. • Location: Second floor • Parking: Two unassigned parking spots • Utilities: Gas and electric included (paid by tenant) • Water and Sewer: Included (paid by owner) • Maintenance: Tenant responsible for 12.5% of all building maintenance costs. This is an excellent opportunity to establish your business in a bustling community. Contact your Agent today for more details and to schedule a viewing! Available for a single year or multi year lease. Both available units can be leased and merged into one (1,500 sq ft). Rent for both would be \$2,200 a month