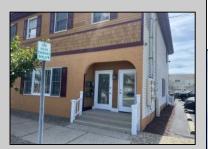

## **COMMENTS**

Commercial Rental Opportunity in Wildwood Crest Available for lease. 750 sq ft second-floor commercial unit located in the Business District area of Wildwood Crest. This versatile space is perfect for various professions business needs. Key Features: • Size: 750 sq. ft. • Location: Second floor • Parking: Two unassigned parking spots • Utilities: Gas and electric included (paid by tenant) • Water and Sewer: Included (paid by owner) • Maintenance: Tenant responsible for 12.5% of all building maintenance costs. This is an excellent opportunity to establish your business in a bustling community. Contact your Agent today for more details and to schedule a viewing! Available for a single year or multi year lease. Both available units can be leased and merged into one (1,500 sq ft). Rent for both would be \$2,200 a month