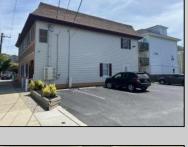

## **COMMENTS**

Commercial Rental Opportunity in Wildwood Crest Available for lease. 750 sq ft second-floor commercial unit located in the Business District area of Wildwood Crest. This versatile space is perfect for various professions business needs. Key Features: • Size: 750 sq. ft. • Location: Second floor • Parking: Two unassigned parking spots • Utilities: Gas and electric included (paid by tenant) • Water and Sewer: Included (paid by owner) • Maintenance: Tenant responsible for 12.5% of all building maintenance costs. This is an excellent opportunity to establish your business in a bustling community. Contact your Agent today for more details and to schedule a viewing! Available for a single year or multi year lease. Both available units can be leased and merged into one (1,500 sq ft). Rent for both would be \$2,200 a month