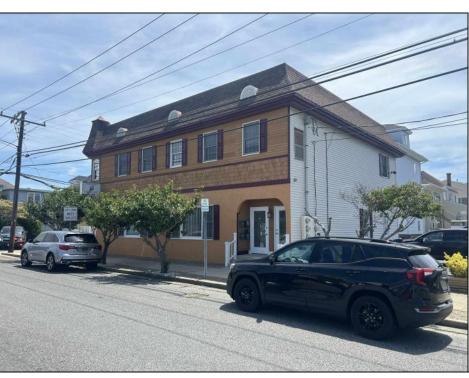

## **COMMENTS**

Commercial Rental Opportunity in Wildwood Crest Available for lease. 750 sq ft second-floor commercial unit located in the Business District area of Wildwood Crest. This versatile space is perfect for various professions business needs. Key Features: • Size: 750 sq. ft. • Location: Second floor • Parking: Two unassigned parking spots • Utilities: Gas and electric included (paid by tenant) • Water and Sewer: Included (paid by owner) • Maintenance: Tenant responsible for 12.5% of all building maintenance costs. This is an excellent opportunity to establish your business in a bustling community. Contact your Agent today for more details and to schedule a viewing! Available for a single year or multi year lease. Both available units can be leased and merged into one (1,500 sq ft). Rent for both would be \$2,200 a month

## **PROPERTY DETAILS**

Cooling Sewer Heating Water Gas Natural Electric City City

Ask for John Sweeney Berger Realty Inc 3160 Asbury Avenue, Ocean City Call: 609-399-0076 Email to: jjs@bergerrealty.com