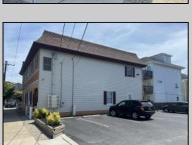

## **COMMENTS**

Commercial Rental Opportunity in Wildwood Crest Available for lease. 750 sq ft second-floor commercial unit located in the Business District area of Wildwood Crest. This versatile space is perfect for various professions business needs. Key Features: • Size: 750 sq. ft. • Location: Second floor • Parking: Two unassigned parking spots • Utilities: Gas and electric included (paid by tenant) • Water and Sewer: Included (paid by owner) • Maintenance: Tenant responsible for 12.5% of all building maintenance costs. This is an excellent opportunity to establish your business in a bustling community. Contact your Agent today for more details and to schedule a viewing! Available for a single year or multi year lease. Both available units can be leased and merged into one (1,500 sq ft). Rent for both would be \$2,200 a month