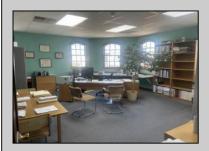

## **COMMENTS**

Commercial Rental Opportunity in Wildwood Crest Available for lease. 750 sq ft second-floor commercial unit located in the Business District area of Wildwood Crest. This versatile space is perfect for various professions business needs. Key Features: • Size: 750 sq. ft. • Location: Second floor • Parking: Two unassigned parking spots • Utilities: Gas and electric included (paid by tenant) • Water and Sewer: Included (paid by owner) • Maintenance: Tenant responsible for 12.5% of all building maintenance costs. This is an excellent opportunity to establish your business in a bustling community. Contact your Agent today for more details and to schedule a viewing! Available for a single year or multi year lease. Both available units can be leased and merged into one (1,500 sq ft). Rent for both would be \$2,200 a month