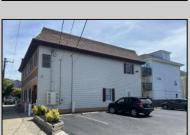

## **COMMENTS**

Commercial Rental Opportunity in Wildwood Crest Available for lease. 750 sq ft second-floor commercial unit located in the Business District area of Wildwood Crest. This versatile space is perfect for various professions business needs. Key Features: • Size: 750 sq. ft. • Location: Second floor • Parking: Two unassigned parking spots • Utilities: Gas and electric included (paid by tenant) • Water and Sewer: Included (paid by owner) • Maintenance: Tenant responsible for 12.5% of all building maintenance costs. This is an excellent opportunity to establish your business in a bustling community. Contact your Agent today for more details and to schedule a viewing! Available for a single year or multi year lease. Both available units can be leased and merged into one (1,500 sq ft). Rent for both would be \$2,200 a month