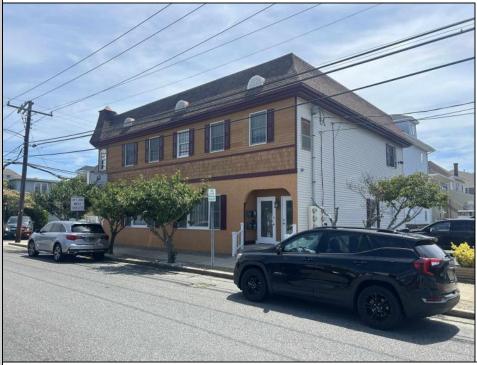

## COMMENTS

Commercial Rental Opportunity in Wildwood Crest Available for lease. 750 sq ft second-floor commercial unit located in the Business District area of Wildwood Crest. This versatile space is perfect for various professions business needs. Key Features: • Size: 750 sq. ft. • Location: Second floor • Parking: Two unassigned parking spots • Utilities: Gas and electric included (paid by tenant) • Water and Sewer: Included (paid by owner) • Maintenance: Tenant responsible for 12.5% of all building maintenance costs. This is an excellent opportunity to establish your business in a bustling community. Contact your Agent today for more details and to schedule a viewing! Available for a single year or multi year lease. Both available units can be leased and merged into one (1,500 sq ft). Rent for both would be \$2,200 a month