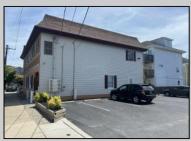

## COMMENTS

Commercial Rental Opportunity in Wildwood Crest Available for lease. 750 sq ft second-floor commercial unit located in the Business District area of Wildwood Crest. This versatile space is perfect for various professions business needs. Key Features: • Size: 750 sq. ft. • Location: Second floor • Parking: Two unassigned parking spots • Utilities: Gas and electric included (paid by tenant) • Water and Sewer: Included (paid by owner) • Maintenance: Tenant responsible for 12.5% of all building maintenance costs. This is an excellent opportunity to establish your business in a bustling community. Contact your Agent today for more details and to schedule a viewing! Available for a single year or multi year lease. Both available units can be leased and merged into one (1,500 sq ft). Rent for both would be \$2,200 a month