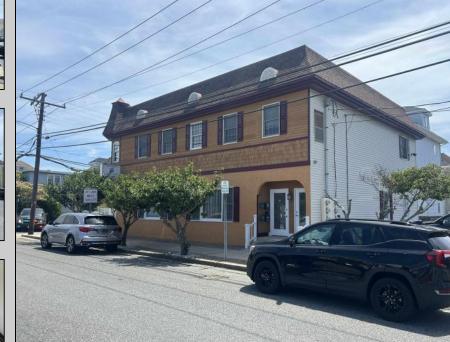

## COMMENTS

Commercial Rental Opportunity in Wildwood Crest Available for lease. 750 sq ft second-floor commercial unit located in the Business District area of Wildwood Crest. This versatile space is perfect for various professions business needs. Key Features: • Size: 750 sq. ft. • Location: Second floor • Parking: Two unassigned parking spots • Utilities: Gas and electric included (paid by tenant) • Water and Sewer: Included (paid by owner) • Maintenance: Tenant responsible for 12.5% of all building maintenance costs. This is an excellent opportunity to establish your business in a bustling community. Contact your Agent today for more details and to schedule a viewing! Available for a single year or multi year lease. Both available units can be leased and merged into one (1,500 sq ft). Rent for both would be \$2,200 a month