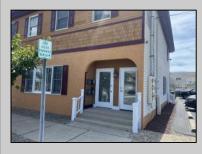

## COMMENTS

Commercial Rental Opportunity in Wildwood Crest Available for lease. 750 sq ft second-floor commercial unit located in the Business District area of Wildwood Crest. This versatile space is perfect for various professions business needs. Key Features: • Size: 750 sq. ft. • Location: Second floor • Parking: Two unassigned parking spots • Utilities: Gas and electric included (paid by tenant) • Water and Sewer: Included (paid by owner) • Maintenance: Tenant responsible for 12.5% of all building maintenance costs. This is an excellent opportunity to establish your business in a bustling community. Contact your Agent today for more details and to schedule a viewing! Available for a single year or multi year lease. Both available units can be leased and merged into one (1,500 sq ft). Rent for both would be \$2,200 a month