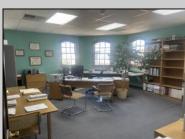

## COMMENTS

Commercial Rental Opportunity in Wildwood Crest Available for lease. 750 sq ft second-floor commercial unit located in the Business District area of Wildwood Crest. This versatile space is perfect for various professions business needs. Key Features: • Size: 750 sq. ft. • Location: Second floor • Parking: Two unassigned parking spots • Utilities: Gas and electric included (paid by tenant) • Water and Sewer: Included (paid by owner) • Maintenance: Tenant responsible for 12.5% of all building maintenance costs. This is an excellent opportunity to establish your business in a bustling community. Contact your Agent today for more details and to schedule a viewing! Available for a single year or multi year lease. Both available units can be leased and merged into one (1,500 sq ft). Rent for both would be \$2,200 a month