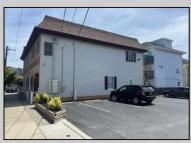

## COMMENTS

Commercial Rental Opportunity in Wildwood Crest Available for lease. 750 sq ft second-floor commercial unit located in the Business District area of Wildwood Crest. This versatile space is perfect for various professions business needs. Key Features: • Size: 750 sq. ft. • Location: Second floor • Parking: Two unassigned parking spots • Utilities: Gas and electric included (paid by tenant) • Water and Sewer: Included (paid by owner) • Maintenance: Tenant responsible for 12.5% of all building maintenance costs. This is an excellent opportunity to establish your business in a bustling community. Contact your Agent today for more details and to schedule a viewing! Available for a single year or multi year lease. Both available units can be leased and merged into one (1,500 sq ft). Rent for both would be \$2,200 a month