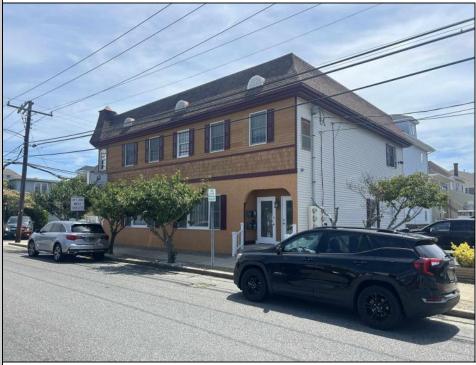

## COMMENTS

Commercial Rental Opportunity in Wildwood Crest Available for lease. 750 sq ft second-floor commercial unit located in the Business District area of Wildwood Crest. This versatile space is perfect for various professions business needs. Key Features: • Size: 750 sq. ft. • Location: Second floor • Parking: Two unassigned parking spots • Utilities: Gas and electric included (paid by tenant) • Water and Sewer: Included (paid by owner) • Maintenance: Tenant responsible for 12.5% of all building maintenance costs. This is an excellent opportunity to establish your business in a bustling community. Contact your Agent today for more details and to schedule a viewing! Available for a single year or multi year lease. Both available units can be leased and merged into one (1,500 sq ft). Rent for both would be \$2,200 a month