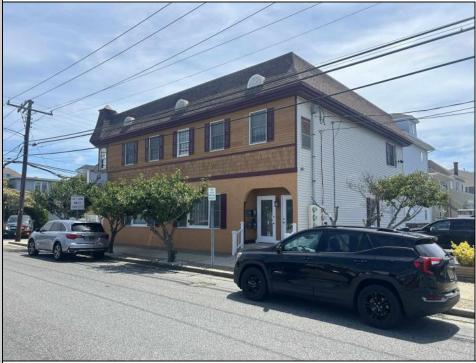

## COMMENTS

Commercial Rental Opportunity in Wildwood Crest Available for lease. 750 sq ft second-floor commercial unit located in the Business District area of Wildwood Crest. This versatile space is perfect for various professions business needs. Key Features: • Size: 750 sq. ft. • Location: Second floor • Parking: Two unassigned parking spots • Utilities: Gas and electric included (paid by tenant) • Water and Sewer: Included (paid by owner) • Maintenance: Tenant responsible for 12.5% of all building maintenance costs. This is an excellent opportunity to establish your business in a bustling community. Contact your Agent today for more details and to schedule a viewing! Available for a single year or multi year lease. Both available units can be leased and merged into one (1,500 sq ft). Rent for both would be \$2,200 a month