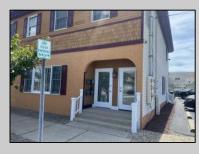

## COMMENTS

Commercial Rental Opportunity in Wildwood Crest Available for lease. 750 sq ft second-floor commercial unit located in the Business District area of Wildwood Crest. This versatile space is perfect for various professions business needs. Key Features: • Size: 750 sq. ft. • Location: Second floor • Parking: Two unassigned parking spots • Utilities: Gas and electric included (paid by tenant) • Water and Sewer: Included (paid by owner) • Maintenance: Tenant responsible for 12.5% of all building maintenance costs. This is an excellent opportunity to establish your business in a bustling community. Contact your Agent today for more details and to schedule a viewing! Available for a single year or multi year lease. Both available units can be leased and merged into one (1,500 sq ft). Rent for both would be \$2,200 a month