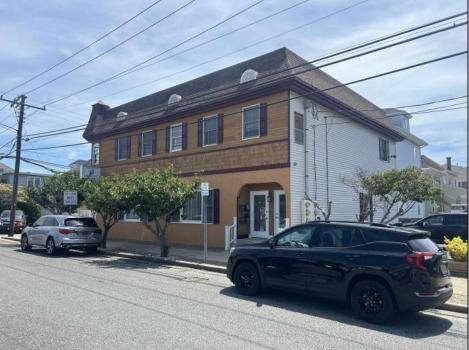

## **COMMENTS**

Commercial Rental Opportunity in Wildwood Crest Available for lease. 750 sq ft second-floor commercial unit located in the Business District area of Wildwood Crest. This versatile space is perfect for various professions business needs. Key Features: • Size: 750 sq. ft. • Location: Second floor • Parking: Two unassigned parking spots • Utilities: Gas and electric included (paid by tenant) • Water and Sewer: Included (paid by owner) • Maintenance: Tenant responsible for 12.5% of all building maintenance costs. This is an excellent opportunity to establish your business in a bustling community. Contact your Agent today for more details and to schedule a viewing! Available for a single year or multi year lease. Both available units can be leased and merged into one (1,500 sq ft). Rent for both would be \$2,200 a month