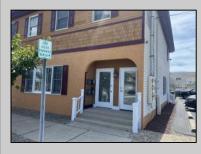

## COMMENTS

Commercial Rental Opportunity in Wildwood Crest Available for lease. 750 sq ft second-floor commercial unit located in the Business District area of Wildwood Crest. This versatile space is perfect for various professions business needs. Key Features: • Size: 750 sq. ft. • Location: Second floor • Parking: Two unassigned parking spots • Utilities: Gas and electric included (paid by tenant) • Water and Sewer: Included (paid by owner) • Maintenance: Tenant responsible for 12.5% of all building maintenance costs. This is an excellent opportunity to establish your business in a bustling community. Contact your Agent today for more details and to schedule a viewing! Available for a single year or multi year lease. Both available units can be leased and merged into one (1,500 sq ft). Rent for both would be \$2,200 a month