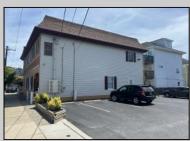

## COMMENTS

Commercial Rental Opportunity in Wildwood Crest Available for lease. 750 sq ft second-floor commercial unit located in the Business District area of Wildwood Crest. This versatile space is perfect for various professions business needs. Key Features: • Size: 750 sq. ft. • Location: Second floor • Parking: Two unassigned parking spots • Utilities: Gas and electric included (paid by tenant) • Water and Sewer: Included (paid by owner) • Maintenance: Tenant responsible for 12.5% of all building maintenance costs. This is an excellent opportunity to establish your business in a bustling community. Contact your Agent today for more details and to schedule a viewing! Available for a single year or multi year lease. Both available units can be leased and merged into one (1,500 sq ft). Rent for both would be \$2,200 a month