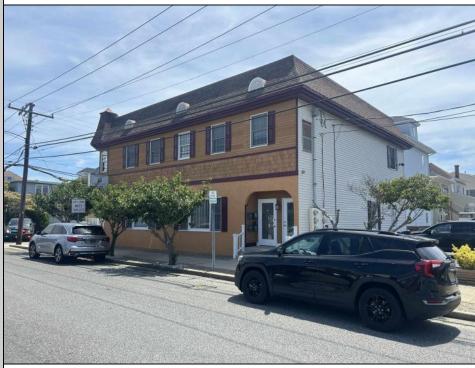

## COMMENTS

Commercial Rental Opportunity in Wildwood Crest Available for lease. 750 sq ft second-floor commercial unit located in the Business District area of Wildwood Crest. This versatile space is perfect for various professions business needs. Key Features: • Size: 750 sq. ft. • Location: Second floor • Parking: Two unassigned parking spots • Utilities: Gas and electric included (paid by tenant) • Water and Sewer: Included (paid by owner) • Maintenance: Tenant responsible for 12.5% of all building maintenance costs. This is an excellent opportunity to establish your business in a bustling community. Contact your Agent today for more details and to schedule a viewing! Available for a single year or multi year lease. Both available units can be leased and merged into one (1,500 sq ft). Rent for both would be \$2,200 a month