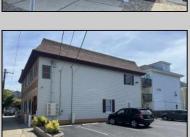

## **COMMENTS**

Commercial Rental Opportunity in Wildwood Crest Available for lease. 750 sq ft second-floor commercial unit located in the Business District area of Wildwood Crest. This versatile space is perfect for various professions business needs. Key Features: • Size: 750 sq. ft. • Location: Second floor • Parking: Two unassigned parking spots • Utilities: Gas and electric included (paid by tenant) • Water and Sewer: Included (paid by owner) • Maintenance: Tenant responsible for 12.5% of all building maintenance costs. This is an excellent opportunity to establish your business in a bustling community. Contact your Agent today for more details and to schedule a viewing! Available for a single year or multi year lease. Both available units can be leased and merged into one (1,500 sq ft). Rent for both would be \$2,200 a month