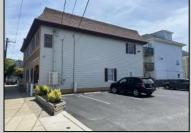

## **COMMENTS**

Commercial Rental Opportunity in Wildwood Crest Available for lease. 750 sq ft second-floor commercial unit located in the Business District area of Wildwood Crest. This versatile space is perfect for various professions business needs. Key Features: • Size: 750 sq. ft. • Location: Second floor • Parking: Two unassigned parking spots • Utilities: Gas and electric included (paid by tenant) • Water and Sewer: Included (paid by owner) • Maintenance: Tenant responsible for 12.5% of all building maintenance costs. This is an excellent opportunity to establish your business in a bustling community. Contact your Agent today for more details and to schedule a viewing! Available for a single year or multi year lease. Both available units can be leased and merged into one (1,500 sq ft). Rent for both would be \$2,200 a month