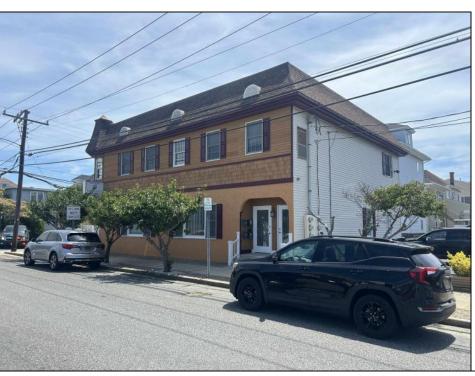

## **COMMENTS**

Commercial Rental Opportunity in Wildwood Crest Available for lease. 750 sq ft second-floor commercial unit located in the Business District area of Wildwood Crest. This versatile space is perfect for various professions business needs. Key Features: • Size: 750 sq. ft. • Location: Second floor • Parking: Two unassigned parking spots • Utilities: Gas and electric included (paid by tenant) • Water and Sewer: Included (paid by owner) • Maintenance: Tenant responsible for 12.5% of all building maintenance costs. This is an excellent opportunity to establish your business in a bustling community. Contact your Agent today for more details and to schedule a viewing! Available for a single year or multi year lease. Both available units can be leased and merged into one (1,500 sq ft). Rent for both would be \$2,200 a month

## **PROPERTY DETAILS**

| Heating     | Cooling  | Water | Sewer |
|-------------|----------|-------|-------|
| Gas Natural | Electric | City  | City  |

Ask for Ellen L. Senft
Berger Realty Inc
109 E 55th St., Ocean City
Call: 609-399-4211
Email to: els@bergerrealty.com