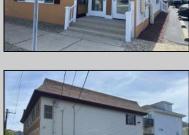

## **COMMENTS**

Commercial Rental Opportunity in Wildwood Crest Available for lease. 750 sq ft second-floor commercial unit located in the Business District area of Wildwood Crest. This versatile space is perfect for various professions business needs. Key Features: • Size: 750 sq. ft. • Location: Second floor • Parking: Two unassigned parking spots • Utilities: Gas and electric included (paid by tenant) • Water and Sewer: Included (paid by owner) • Maintenance: Tenant responsible for 12.5% of all building maintenance costs. This is an excellent opportunity to establish your business in a bustling community. Contact your Agent today for more details and to schedule a viewing! Available for a single year or multi year lease. Both available units can be leased and merged into one (1,500 sq ft). Rent for both would be \$2,200 a month