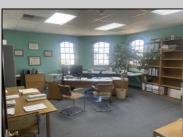

## COMMENTS

Commercial Rental Opportunity in Wildwood Crest Available for lease. 750 sq ft second-floor commercial unit located in the Business District area of Wildwood Crest. This versatile space is perfect for various professions business needs. Key Features: • Size: 750 sq. ft. • Location: Second floor • Parking: Two unassigned parking spots • Utilities: Gas and electric included (paid by tenant) • Water and Sewer: Included (paid by owner) • Maintenance: Tenant responsible for 12.5% of all building maintenance costs. This is an excellent opportunity to establish your business in a bustling community. Contact your Agent today for more details and to schedule a viewing! Available for a single year or multi year lease. Both available units can be leased and merged into one (1,500 sq ft). Rent for both would be \$2,200 a month