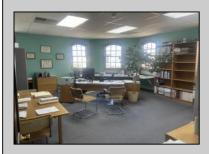

## **COMMENTS**

Commercial Rental Opportunity in Wildwood Crest Available for lease. 750 sq ft second-floor commercial unit located in the Business District area of Wildwood Crest. This versatile space is perfect for various professions business needs. Key Features: • Size: 750 sq. ft. • Location: Second floor • Parking: Two unassigned parking spots • Utilities: Gas and electric included (paid by tenant) • Water and Sewer: Included (paid by owner) • Maintenance: Tenant responsible for 12.5% of all building maintenance costs. This is an excellent opportunity to establish your business in a bustling community. Contact your Agent today for more details and to schedule a viewing! Available for a single year or multi year lease. Both available units can be leased and merged into one (1,500 sq ft). Rent for both would be \$2,200 a month