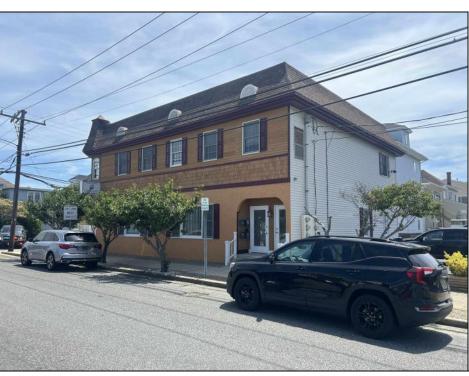

## **COMMENTS**

Commercial Rental Opportunity in Wildwood Crest Available for lease. 750 sq ft second-floor commercial unit located in the Business District area of Wildwood Crest. This versatile space is perfect for various professions business needs. Key Features: • Size: 750 sq. ft. • Location: Second floor • Parking: Two unassigned parking spots • Utilities: Gas and electric included (paid by tenant) • Water and Sewer: Included (paid by owner) • Maintenance: Tenant responsible for 12.5% of all building maintenance costs. This is an excellent opportunity to establish your business in a bustling community. Contact your Agent today for more details and to schedule a viewing! Available for a single year or multi year lease. Both available units can be leased and merged into one (1,500 sq ft). Rent for both would be \$2,200 a month

## **PROPERTY DETAILS**

Cooling Sewer Heating Water Gas Natural Electric City City

Ask for Dawn Scarlata Berger Realty Inc 1330 Bay Avenue, Ocean City Call: 609-391-1330

Email to: dns@bergerrealty.com