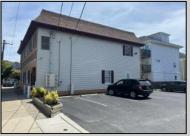

## **COMMENTS**

Commercial Rental Opportunity in Wildwood Crest Available for lease. 750 sq ft second-floor commercial unit located in the Business District area of Wildwood Crest. This versatile space is perfect for various professions business needs. Key Features: • Size: 750 sq. ft. • Location: Second floor • Parking: Two unassigned parking spots • Utilities: Gas and electric included (paid by tenant) • Water and Sewer: Included (paid by owner) • Maintenance: Tenant responsible for 12.5% of all building maintenance costs. This is an excellent opportunity to establish your business in a bustling community. Contact your Agent today for more details and to schedule a viewing! Available for a single year or multi year lease. Both available units can be leased and merged into one (1,500 sq ft). Rent for both would be \$2,200 a month