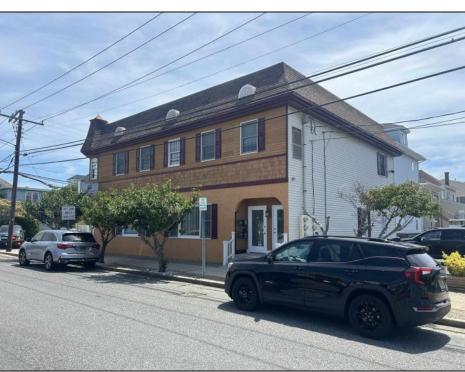

## **COMMENTS**

Commercial Rental Opportunity in Wildwood Crest Available for lease. 750 sq ft second-floor commercial unit located in the Business District area of Wildwood Crest. This versatile space is perfect for various professions business needs. Key Features: • Size: 750 sq. ft. • Location: Second floor • Parking: Two unassigned parking spots • Utilities: Gas and electric included (paid by tenant) • Water and Sewer: Included (paid by owner) • Maintenance: Tenant responsible for 12.5% of all building maintenance costs. This is an excellent opportunity to establish your business in a bustling community. Contact your Agent today for more details and to schedule a viewing! Available for a single year or multi year lease. Both available units can be leased and merged into one (1,500 sq ft). Rent for both would be \$2,200 a month

## **PROPERTY DETAILS**

Cooling Sewer Heating Water Gas Natural Electric City City

Ask for Denise Kelley Berger Realty Inc 3160 Asbury Avenue, Ocean City Call: 609-399-0076 Email to: dlk@bergerrealty.com