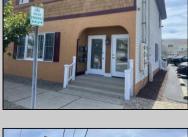

## **COMMENTS**

Commercial Rental Opportunity in Wildwood Crest Available for lease. 750 sq ft second-floor commercial unit located in the Business District area of Wildwood Crest. This versatile space is perfect for various professions business needs. Key Features: • Size: 750 sq. ft. • Location: Second floor • Parking: Two unassigned parking spots • Utilities: Gas and electric included (paid by tenant) • Water and Sewer: Included (paid by owner) • Maintenance: Tenant responsible for 12.5% of all building maintenance costs. This is an excellent opportunity to establish your business in a bustling community. Contact your Agent today for more details and to schedule a viewing! Available for a single year or multi year lease. Both available units can be leased and merged into one (1,500 sq ft). Rent for both would be \$2,200 a month