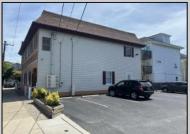

## **COMMENTS**

Commercial Rental Opportunity in Wildwood Crest Available for lease. 750 sq ft second-floor commercial unit located in the Business District area of Wildwood Crest. This versatile space is perfect for various professions business needs. Key Features: • Size: 750 sq. ft. • Location: Second floor • Parking: Two unassigned parking spots • Utilities: Gas and electric included (paid by tenant) • Water and Sewer: Included (paid by owner) • Maintenance: Tenant responsible for 12.5% of all building maintenance costs. This is an excellent opportunity to establish your business in a bustling community. Contact your Agent today for more details and to schedule a viewing! Available for a single year or multi year lease. Both available units can be leased and merged into one (1,500 sq ft). Rent for both would be \$2,200 a month