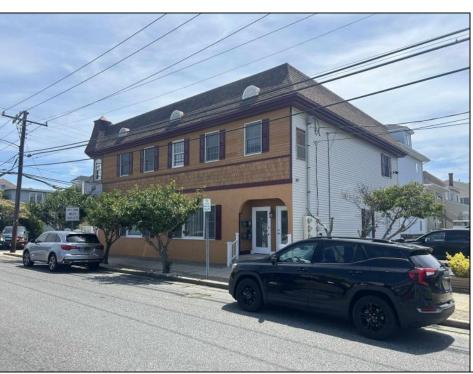

## **COMMENTS**

Commercial Rental Opportunity in Wildwood Crest Available for lease. 750 sq ft second-floor commercial unit located in the Business District area of Wildwood Crest. This versatile space is perfect for various professions business needs. Key Features: • Size: 750 sq. ft. • Location: Second floor • Parking: Two unassigned parking spots • Utilities: Gas and electric included (paid by tenant) • Water and Sewer: Included (paid by owner) • Maintenance: Tenant responsible for 12.5% of all building maintenance costs. This is an excellent opportunity to establish your business in a bustling community. Contact your Agent today for more details and to schedule a viewing! Available for a single year or multi year lease. Both available units can be leased and merged into one (1,500 sq ft). Rent for both would be \$2,200 a month

## **PROPERTY DETAILS**

Cooling Sewer Heating Water Gas Natural Electric City City

Ask for Dave Zelinski Berger Realty Inc 1330 Bay Avenue, Ocean City Call: 609-391-1330 Email to: djz@bergerrealty.com