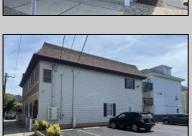

## **COMMENTS**

Commercial Rental Opportunity in Wildwood Crest Available for lease. 750 sq ft second-floor commercial unit located in the Business District area of Wildwood Crest. This versatile space is perfect for various professions business needs. Key Features: • Size: 750 sq. ft. • Location: Second floor • Parking: Two unassigned parking spots • Utilities: Gas and electric included (paid by tenant) • Water and Sewer: Included (paid by owner) • Maintenance: Tenant responsible for 12.5% of all building maintenance costs. This is an excellent opportunity to establish your business in a bustling community. Contact your Agent today for more details and to schedule a viewing! Available for a single year or multi year lease. Both available units can be leased and merged into one (1,500 sq ft). Rent for both would be \$2,200 a month