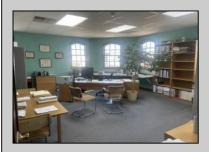

## **COMMENTS**

Commercial Rental Opportunity in Wildwood Crest Available for lease. 750 sq ft second-floor commercial unit located in the Business District area of Wildwood Crest. This versatile space is perfect for various professions business needs. Key Features: • Size: 750 sq. ft. • Location: Second floor • Parking: Two unassigned parking spots • Utilities: Gas and electric included (paid by tenant) • Water and Sewer: Included (paid by owner) • Maintenance: Tenant responsible for 12.5% of all building maintenance costs. This is an excellent opportunity to establish your business in a bustling community. Contact your Agent today for more details and to schedule a viewing! Available for a single year or multi year lease. Both available units can be leased and merged into one (1,500 sq ft). Rent for both would be \$2,200 a month