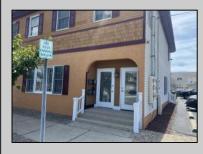

## COMMENTS

Commercial Rental Opportunity in Wildwood Crest Available for lease. 750 sq ft second-floor commercial unit located in the Business District area of Wildwood Crest. This versatile space is perfect for various professions business needs. Key Features: • Size: 750 sq. ft. • Location: Second floor • Parking: Two unassigned parking spots • Utilities: Gas and electric included (paid by tenant) • Water and Sewer: Included (paid by owner) • Maintenance: Tenant responsible for 12.5% of all building maintenance costs. This is an excellent opportunity to establish your business in a bustling community. Contact your Agent today for more details and to schedule a viewing! Available for a single year or multi year lease. Both available units can be leased and merged into one (1,500 sq ft). Rent for both would be \$2,200 a month