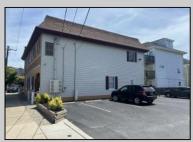

## COMMENTS

Commercial Rental Opportunity in Wildwood Crest Available for lease. 750 sq ft second-floor commercial unit located in the Business District area of Wildwood Crest. This versatile space is perfect for various professions business needs. Key Features: • Size: 750 sq. ft. • Location: Second floor • Parking: Two unassigned parking spots • Utilities: Gas and electric included (paid by tenant) • Water and Sewer: Included (paid by owner) • Maintenance: Tenant responsible for 12.5% of all building maintenance costs. This is an excellent opportunity to establish your business in a bustling community. Contact your Agent today for more details and to schedule a viewing! Available for a single year or multi year lease. Both available units can be leased and merged into one (1,500 sq ft). Rent for both would be \$2,200 a month