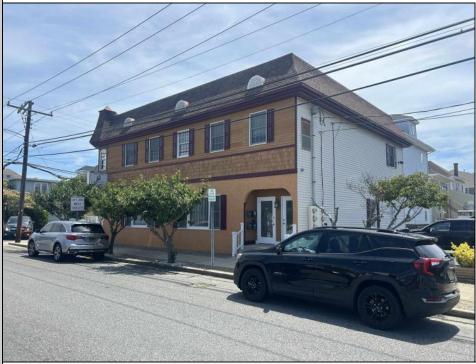

## COMMENTS

Commercial Rental Opportunity in Wildwood Crest Available for lease. 750 sq ft second-floor commercial unit located in the Business District area of Wildwood Crest. This versatile space is perfect for various professions business needs. Key Features: • Size: 750 sq. ft. • Location: Second floor • Parking: Two unassigned parking spots • Utilities: Gas and electric included (paid by tenant) • Water and Sewer: Included (paid by owner) • Maintenance: Tenant responsible for 12.5% of all building maintenance costs. This is an excellent opportunity to establish your business in a bustling community. Contact your Agent today for more details and to schedule a viewing! Available for a single year or multi year lease. Both available units can be leased and merged into one (1,500 sq ft). Rent for both would be \$2,200 a month