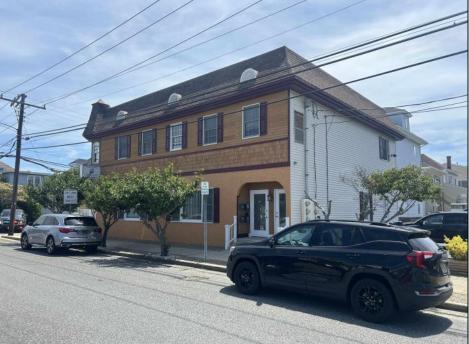

## **COMMENTS**

Commercial Rental Opportunity in Wildwood Crest Available for lease. 750 sq ft second-floor commercial unit located in the Business District area of Wildwood Crest. This versatile space is perfect for various professions business needs. Key Features: • Size: 750 sq. ft. • Location: Second floor • Parking: Two unassigned parking spots • Utilities: Gas and electric included (paid by tenant) • Water and Sewer: Included (paid by owner) • Maintenance: Tenant responsible for 12.5% of all building maintenance costs. This is an excellent opportunity to establish your business in a bustling community. Contact your Agent today for more details and to schedule a viewing! Available for a single year or multi year lease. Both available units can be leased and merged into one (1,500 sq ft). Rent for both would be \$2,200 a month