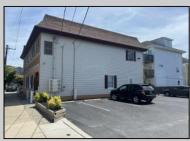

## COMMENTS

Commercial Rental Opportunity in Wildwood Crest Available for lease. 750 sq ft second-floor commercial unit located in the Business District area of Wildwood Crest. This versatile space is perfect for various professions business needs. Key Features: • Size: 750 sq. ft. • Location: Second floor • Parking: Two unassigned parking spots • Utilities: Gas and electric included (paid by tenant) • Water and Sewer: Included (paid by owner) • Maintenance: Tenant responsible for 12.5% of all building maintenance costs. This is an excellent opportunity to establish your business in a bustling community. Contact your Agent today for more details and to schedule a viewing! Available for a single year or multi year lease. Both available units can be leased and merged into one (1,500 sq ft). Rent for both would be \$2,200 a month