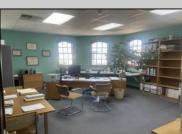

## COMMENTS

Commercial Rental Opportunity in Wildwood Crest Available for lease. 750 sq ft second-floor commercial unit located in the Business District area of Wildwood Crest. This versatile space is perfect for various professions business needs. Key Features: • Size: 750 sq. ft. • Location: Second floor • Parking: Two unassigned parking spots • Utilities: Gas and electric included (paid by tenant) • Water and Sewer: Included (paid by owner) • Maintenance: Tenant responsible for 12.5% of all building maintenance costs. This is an excellent opportunity to establish your business in a bustling community. Contact your Agent today for more details and to schedule a viewing! Available for a single year or multi year lease. Both available units can be leased and merged into one (1,500 sq ft). Rent for both would be \$2,200 a month