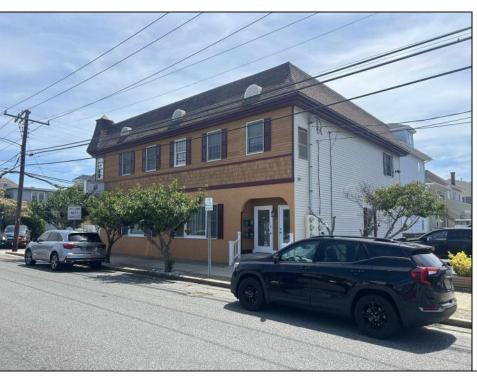

## **COMMENTS**

Commercial Rental Opportunity in Wildwood Crest Available for lease. 750 sq ft second-floor commercial unit located in the Business District area of Wildwood Crest. This versatile space is perfect for various professions business needs. Key Features: • Size: 750 sq. ft. • Location: Second floor • Parking: Two unassigned parking spots • Utilities: Gas and electric included (paid by tenant) • Water and Sewer: Included (paid by owner) • Maintenance: Tenant responsible for 12.5% of all building maintenance costs. This is an excellent opportunity to establish your business in a bustling community. Contact your Agent today for more details and to schedule a viewing! Available for a single year or multi year lease. Both available units can be leased and merged into one (1,500 sq ft). Rent for both would be \$2,200 a month