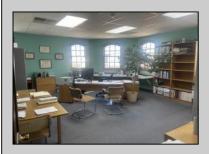

## **COMMENTS**

Commercial Rental Opportunity in Wildwood Crest Available for lease. 750 sq ft second-floor commercial unit located in the Business District area of Wildwood Crest. This versatile space is perfect for various professions business needs. Key Features: • Size: 750 sq. ft. • Location: Second floor • Parking: Two unassigned parking spots • Utilities: Gas and electric included (paid by tenant) • Water and Sewer: Included (paid by owner) • Maintenance: Tenant responsible for 12.5% of all building maintenance costs. This is an excellent opportunity to establish your business in a bustling community. Contact your Agent today for more details and to schedule a viewing! Available for a single year or multi year lease. Both available units can be leased and merged into one (1,500 sq ft). Rent for both would be \$2,200 a month