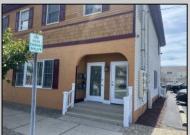

## **COMMENTS**

Commercial Rental Opportunity in Wildwood Crest Available for lease. 750 sq ft second-floor commercial unit located in the Business District area of Wildwood Crest. This versatile space is perfect for various professions business needs. Key Features: • Size: 750 sq. ft. • Location: Second floor • Parking: Two unassigned parking spots • Utilities: Gas and electric included (paid by tenant) • Water and Sewer: Included (paid by owner) • Maintenance: Tenant responsible for 12.5% of all building maintenance costs. This is an excellent opportunity to establish your business in a bustling community. Contact your Agent today for more details and to schedule a viewing! Available for a single year or multi year lease. Both available units can be leased and merged into one (1,500 sq ft). Rent for both would be \$2,200 a month