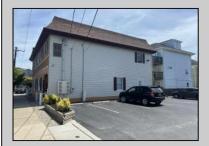

## **COMMENTS**

Commercial Rental Opportunity in Wildwood Crest Available for lease. 750 sq ft second-floor commercial unit located in the Business District area of Wildwood Crest. This versatile space is perfect for various professions business needs. Key Features: • Size: 750 sq. ft. • Location: Second floor • Parking: Two unassigned parking spots • Utilities: Gas and electric included (paid by tenant) • Water and Sewer: Included (paid by owner) • Maintenance: Tenant responsible for 12.5% of all building maintenance costs. This is an excellent opportunity to establish your business in a bustling community. Contact your Agent today for more details and to schedule a viewing! Available for a single year or multi year lease. Both available units can be leased and merged into one (1,500 sq ft). Rent for both would be \$2,200 a month