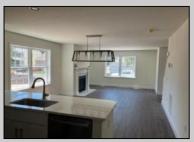

## **COMMENTS**

Welcome to Bay Haven! A new construction two story seaside home located on a corner lot two blocks from Norbury\'s Landing (an overlook with panoramic vistas of the Delaware Bay beaches). The home has been built on an oversized lot featuring a first floor covered porch, four bedrooms (a primary bedroom on the first floor), three full bathrooms, a gas fireplace, foyer, open concept living room, dining room and kitchen, second floor loft with access to the deck with Delaware Bay views, backdoor access to a fully sodded yard. Property is a modular home built on a 60 x 100 lot. The adjacent lot is 60 x 100 parcel and could be subdivided with a variance or have an inground pool with a garage built on the lot.

## **PROPERTY DETAILS**

Exterior OutsideFeatures ParkingGarage Vinyl Deck 2 Car Porch Cable TV

OtherRooms Living Room **Dining Room** Kitchen Pantry Loft

1st Floor Primary Bedroom

Laundry Closet

Heating

Gas Natural