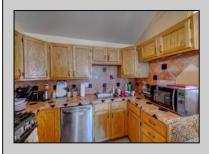

| <b>PROPERTY</b> | DETAIL |
|-----------------|--------|
|                 |        |

| Exterior | OutsideFeatures | ParkingGarage | OtherRooms     |
|----------|-----------------|---------------|----------------|
| Vinyl    | Patio           | 1.5 Car       | Living Room    |
|          | Fenced Yard     |               | Den/TV Room    |
|          |                 |               | Eat-In-Kitchen |

InteriorFeatures AppliancesIncluded AlsoIncluded **Basement** Smoke/Fire Alarm Range Window Treatments Crawl Space Oven

Refrigerator Washer Dryer Stove Propane

Colling for Sara Varandiwater CeBrealger Reditton Inc Electric