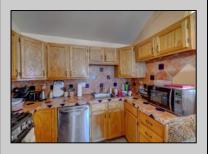

| <b>PROPERTY</b> | <b>DETAIL</b> |
|-----------------|---------------|
|                 |               |

| Exterior | OutsideFeatures | 3 3 - | OtherRooms                    |
|----------|-----------------|-------|-------------------------------|
| Vinyl    | Patio           |       | Living Room                   |
| ,        | Fenced Yard     |       | Den/TV Room<br>Eat-In-Kitchen |

InteriorFeatures AppliancesIncluded AlsoIncluded Basement Smoke/Fire Alarm Range Window Treatments Crawl Space Oven

Refrigerator Washer Dryer Stove Propane

College for Rita GattoHotWater
CeBearger RedittynIncElectric
3160 Ashury Avenue Ocean