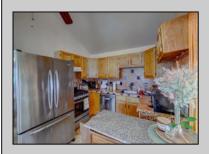

| <b>PROPERTY</b> | <b>DETAIL</b> |
|-----------------|---------------|
|                 |               |

| Exterior | OutsideFeatures | 3 3 - | OtherRooms                    |
|----------|-----------------|-------|-------------------------------|
| Vinyl    | Patio           |       | Living Room                   |
| ,        | Fenced Yard     |       | Den/TV Room<br>Eat-In-Kitchen |

InteriorFeatures AppliancesIncluded AlsoIncluded Basement Smoke/Fire Alarm Range Window Treatments Crawl Space Oven

Refrigerator Washer Dryer Stove Propane

College for Rita GattoHotWater
CeBearger RedittynIncElectric
3160 Ashury Avenue Ocean