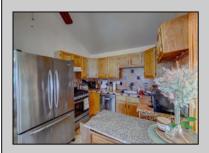

| PROPERTY DETAILS |
|------------------|
|                  |

| Exterior | OutsideFeatures | ParkingGarage | OtherRooms     |
|----------|-----------------|---------------|----------------|
| Vinyl    | Patio           | 1.5 Car       | Living Room    |
|          | Fenced Yard     |               | Den/TV Room    |
|          |                 |               | Eat-In-Kitchen |

InteriorFeatures AppliancesIncluded AlsoIncluded **Basement** Smoke/Fire Alarm Range Window Treatments Crawl Space

Oven Refrigerator Washer Dryer Stove Propane

College for Patricia Masswater CeBreal green receitting Inc Electric