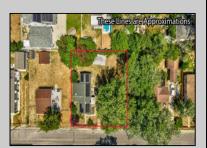

## **COMMENTS**

Spacious 2 bedroom 2 bath Bay side rancher on LARGE Fenced lot with a Family room (could be a 3rd bedroom) & utility area. Gas heat & central air makes this property the perfect year round home or your vacation getaway. Short distance to the Delaware Bay beach & Sunsets. Convenient to local restaurants, shopping, Cape May -Lewes ferry terminal, Cape May City & The Wildwoods beaches & attractions. Tenant on month to month lease. 24 hour notice if possible.

| PROPER | RTY DETAILS |
|--------|-------------|
| 0      | D 11 0      |

| Exterior | OutsideFeatures | ParkingGarage | OtherRooms     |
|----------|-----------------|---------------|----------------|
| Vinyl    | Patio           | 1.5 Car       | Living Room    |
|          | Fenced Yard     |               | Den/TV Room    |
|          |                 |               | Eat-In-Kitchen |