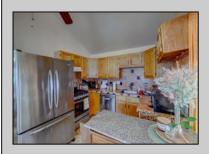

| PROPERTY DETAILS                     |                                         |                                   |                                                            |
|--------------------------------------|-----------------------------------------|-----------------------------------|------------------------------------------------------------|
| Exterior<br>Vinyl                    | OutsideFeatures<br>Patio<br>Fenced Yard | ParkingGarage<br>1.5 Car          | OtherRooms<br>Living Room<br>Den/TV Room<br>Eat-In-Kitchen |
| InteriorFeatures<br>Smoke/Fire Alarm | AppliancesIncluded Range                | AlsoIncluded<br>Window Treatments | Basement<br>Crawl Space                                    |