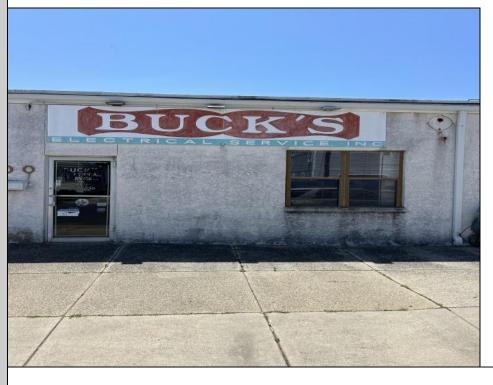

## **COMMENTS**

Bucks' Electric business and commercial property is now available and ready for its new owner. The existing owner is getting ready to sell his beloved family business and property since 1957 as he prepares for retirement and pass the torch to the next owner. With the purchase of this company comes Buck's loyal name, equipment, vehicles, etc. (Equipment and vehicle lists available upon request with proof of funds and NDA signed). The shelf inventory is an additional cost but also for sale and negotiable. Buck's Electric is currently open for Business at 100 East 7th Street, North Wildwood. The commercial property is 120\'x100. With a little creativity, this property can receive additional commercial spaces along 7th Avenue and New jersey as there is already a leased space on the corner. Don\'t squander this opportunity to own and operate a well know successful business and property in a great location.