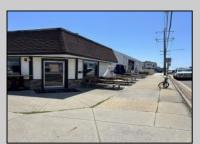

## **COMMENTS**

Bucks' Electric business and commercial property is now available and ready for its new owner. The existing owner is getting ready to sell his beloved family business and property since 1957 as he prepares for retirement and pass the torch to the next owner. With the purchase of this company comes Buck's loyal name, equipment, vehicles, etc. (Equipment and vehicle lists available upon request with proof of funds and NDA signed). The shelf inventory is an additional cost but also for sale and negotiable. Buck's Electric is currently open for Business at 100 East 7th Street, North Wildwood. The commercial property is 120\'x100. With a little creativity, this property can receive additional commercial spaces along 7th Avenue and New jersey as there is already a leased space on the corner. Don\'t squander this opportunity to own and operate a well know successful business and property in a great location.

## PROPERTY DETAILS

| 1 1(0) 21(1) 521/1120 |                  |               |                    |
|-----------------------|------------------|---------------|--------------------|
| Exterior              | OutsideFeatures  | ParkingGarage | OtherRooms         |
| Block                 | Storage Building | 1 To 5 Spaces | Office Space Avail |
|                       | Truck Door       | Paved         | Utility Room       |
|                       | Sign             |               |                    |