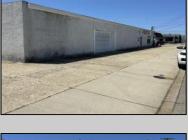

## **COMMENTS**

Bucks' Electric business and commercial property is now available and ready for its new owner. The existing owner is getting ready to sell his beloved family business and property since 1957 as he prepares for retirement and pass the torch to the next owner. With the purchase of this company comes Buck's loyal name, equipment, vehicles, etc. (Equipment and vehicle lists available upon request with proof of funds and NDA signed). The shelf inventory is an additional cost but also for sale and negotiable. Buck's Electric is currently open for Business at 100 East 7th Street, North Wildwood. The commercial property is 120\'x100. With a little creativity, this property can receive additional commercial spaces along 7th Avenue and New jersey as there is already a leased space on the corner. Don\'t squander this opportunity to own and operate a well know successful business and property in a great location.