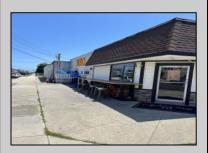

## **COMMENTS**

Bucks' Electric business and commercial property is now available and ready for its new owner. The existing owner is getting ready to sell his beloved family business and property since 1957 as he prepares for retirement and pass the torch to the next owner. With the purchase of this company comes Buck's loyal name, equipment, vehicles, etc. (Equipment and vehicle lists available upon request with proof of funds and NDA signed). The shelf inventory is an additional cost but also for sale and negotiable. Buck's Electric is currently open for Business at 100 East 7th Street, North Wildwood. The commercial property is 120\'x100. With a little creativity, this property can receive additional commercial spaces along 7th Avenue and New jersey as there is already a leased space on the corner. Don\'t squander this opportunity to own and operate a well know successful business and property in a great location.

## PROPERTY DETAILS

| 1 1(0) 21(1) 521/1120 |                  |               |                    |
|-----------------------|------------------|---------------|--------------------|
| Exterior              | OutsideFeatures  | ParkingGarage | OtherRooms         |
| Block                 | Storage Building | 1 To 5 Spaces | Office Space Avail |
|                       | Truck Door       | Paved         | Utility Room       |
|                       | Sign             |               |                    |