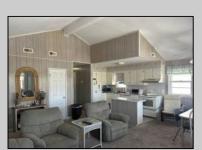

## **COMMENTS**

Second floor duplex with a great sunset view of the back bay/meadow. 3 cross blocks to a south end beach. Great unit for investors or someone that can renovate and use. Good long term rental history.

| Torrital History.                                        |                                                                                       |                                                 |                                                                      |
|----------------------------------------------------------|---------------------------------------------------------------------------------------|-------------------------------------------------|----------------------------------------------------------------------|
| PROPERTY DETAILS                                         |                                                                                       |                                                 |                                                                      |
| Exterior<br>Vinyl                                        | OutsideFeatures<br>Deck<br>Sidewalks<br>Outside Shower                                | ParkingGarage<br>Parking Pad<br>1 Car           | OtherRooms<br>Living Room<br>Kitchen<br>Dining Area<br>Storage Attic |
| InteriorFeatures<br>Cathedral Ceilings<br>Kitchen Island | AppliancesIncluded Microwave Oven Refrigerator Washer Dryer Dishwasher Stove Electric | AlsoIncluded<br>Curtains<br>Blinds<br>Furniture | Heating<br>Electric<br>Baseboard                                     |
| Cooling Central Air Condition Electric Ceiling Fan       | HotWater<br>Electric                                                                  | Water<br>Public                                 | Sewer<br>Public                                                      |