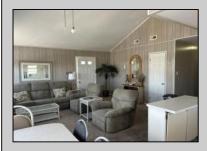

## **COMMENTS**

Second floor duplex with a great sunset view of the back bay/meadow. 3 cross blocks to a south end beach. Great unit for investors or someone that can renovate and use. Good long term rental history.

| Torrital History.                                        |                                                                                       |                                                 |                                                                      |
|----------------------------------------------------------|---------------------------------------------------------------------------------------|-------------------------------------------------|----------------------------------------------------------------------|
| PROPERTY DETAILS                                         |                                                                                       |                                                 |                                                                      |
| Exterior<br>Vinyl                                        | OutsideFeatures<br>Deck<br>Sidewalks<br>Outside Shower                                | ParkingGarage<br>Parking Pad<br>1 Car           | OtherRooms<br>Living Room<br>Kitchen<br>Dining Area<br>Storage Attic |
| InteriorFeatures<br>Cathedral Ceilings<br>Kitchen Island | AppliancesIncluded Microwave Oven Refrigerator Washer Dryer Dishwasher Stove Electric | AlsoIncluded<br>Curtains<br>Blinds<br>Furniture | Heating<br>Electric<br>Baseboard                                     |
| Cooling Central Air Condition Electric Ceiling Fan       | HotWater<br>Electric                                                                  | Water<br>Public                                 | Sewer<br>Public                                                      |