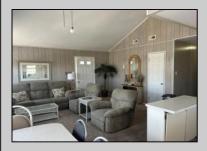

| PROPERTY DETAILS |                 |               |             |  |
|------------------|-----------------|---------------|-------------|--|
| Exterior         | OutsideFeatures | ParkingGarage | OtherRooms  |  |
| Vinyl            | Deck            | Parking Pad   | Living Room |  |
|                  | Sidewalks       | 1 Car         | Kitchen     |  |
|                  | Outside Shower  |               | Dining Area |  |

|                                                          |                                                                |                                                 | Storage Attic                    |
|----------------------------------------------------------|----------------------------------------------------------------|-------------------------------------------------|----------------------------------|
| InteriorFeatures<br>Cathedral Ceilings<br>Kitchen Island | AppliancesIncluded<br>Microwave Oven<br>Refrigerator<br>Washer | AlsoIncluded<br>Curtains<br>Blinds<br>Furniture | Heating<br>Electric<br>Baseboard |