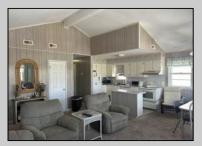

| PROPERTY DETAILS |                 |               |             |  |
|------------------|-----------------|---------------|-------------|--|
| Exterior         | OutsideFeatures | ParkingGarage | OtherRooms  |  |
| Vinyl            | Deck            | Parking Pad   | Living Room |  |
|                  | Sidewalks       | 1 Car         | Kitchen     |  |
|                  | Outside Shower  |               | Dining Area |  |

|                                                          |                                                                |                                                 | Storage Attic                    |
|----------------------------------------------------------|----------------------------------------------------------------|-------------------------------------------------|----------------------------------|
| InteriorFeatures<br>Cathedral Ceilings<br>Kitchen Island | AppliancesIncluded<br>Microwave Oven<br>Refrigerator<br>Washer | AlsoIncluded<br>Curtains<br>Blinds<br>Furniture | Heating<br>Electric<br>Baseboard |