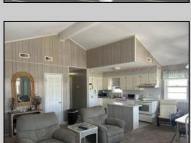

| motory.                                                  |                                                                                       |                                                 |                                                                      |
|----------------------------------------------------------|---------------------------------------------------------------------------------------|-------------------------------------------------|----------------------------------------------------------------------|
| PROPERTY DETAILS                                         |                                                                                       |                                                 |                                                                      |
| Exterior<br>Vinyl                                        | OutsideFeatures<br>Deck<br>Sidewalks<br>Outside Shower                                | ParkingGarage<br>Parking Pad<br>1 Car           | OtherRooms<br>Living Room<br>Kitchen<br>Dining Area<br>Storage Attic |
| InteriorFeatures<br>Cathedral Ceilings<br>Kitchen Island | AppliancesIncluded Microwave Oven Refrigerator Washer Dryer Dishwasher Stove Electric | AlsoIncluded<br>Curtains<br>Blinds<br>Furniture | Heating<br>Electric<br>Baseboard                                     |
| Cooling Central Air Condition Electric Ceiling Fan       | HotWater<br>Electric                                                                  | Water<br>Public                                 | Sewer<br>Public                                                      |