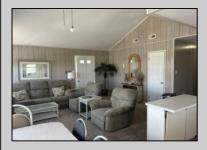

| motory.                                                  |                                                                                       |                                                 |                                                                      |
|----------------------------------------------------------|---------------------------------------------------------------------------------------|-------------------------------------------------|----------------------------------------------------------------------|
| PROPERTY DETAILS                                         |                                                                                       |                                                 |                                                                      |
| Exterior<br>Vinyl                                        | OutsideFeatures<br>Deck<br>Sidewalks<br>Outside Shower                                | ParkingGarage<br>Parking Pad<br>1 Car           | OtherRooms<br>Living Room<br>Kitchen<br>Dining Area<br>Storage Attic |
| InteriorFeatures<br>Cathedral Ceilings<br>Kitchen Island | AppliancesIncluded Microwave Oven Refrigerator Washer Dryer Dishwasher Stove Electric | AlsoIncluded<br>Curtains<br>Blinds<br>Furniture | Heating<br>Electric<br>Baseboard                                     |
| Cooling Central Air Condition Electric Ceiling Fan       | HotWater<br>Electric                                                                  | Water<br>Public                                 | Sewer<br>Public                                                      |