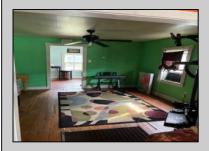

## COMMENTS

Starter home waiting for HGTV. Center of town location with many conveniences nearby within walking distance. Offers two bedrooms, full bath, living room and dining room. Kitchen has inside access to the basement where you'll find the washer & dryer area. Features that are a plus include front porch to enjoy your morning coffee, hardwood floors, city water and sewer and deep back yard ideal for kids & pets.