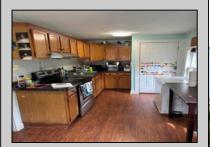

## COMMENTS

Starter home waiting for HGTV. Center of town location with many conveniences nearby within walking distance. Offers two bedrooms, full bath, living room and dining room. Kitchen has inside access to the basement where you'll find the washer & dryer area. Features that are a plus include front porch to enjoy your morning coffee, hardwood floors, city water and sewer and deep back yard ideal for kids & pets.