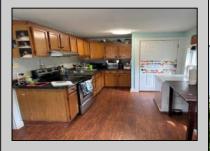

## COMMENTS

Starter home waiting for HGTV. Center of town location with many conveniences nearby within walking distance. Offers two bedrooms, full bath, living room and dining room. Kitchen has inside access to the basement where you'll find the washer & dryer area. Features that are a plus include front porch to enjoy your morning coffee, hardwood floors, city water and sewer and deep back yard ideal for kids & pets. PROPERTY DETAILS