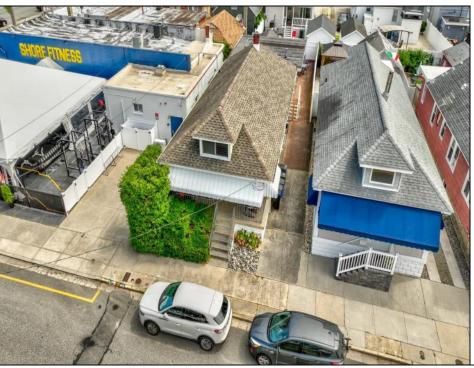

## **COMMENTS**

Welcome to your perfect turnkey investment opportunity in Wildwood Crest! This exceptional duplex offers a front house with 3 bedrooms and 1 bath, complemented by a quaint back cottage featuring 1 bedroom, 1 bath with kitchen and living area. Situated in a prime location between the vibrant Wildwood Crest business district and the tranquil beach and bay areas, this property promises both convenience and leisure. With its excellent rental income, this is an ideal opportunity for investors or those seeking a vacation home with earning potential. Don\text{thesitate}—schedule your viewing today and secure your piece of the Jersey Shore lifestyle!