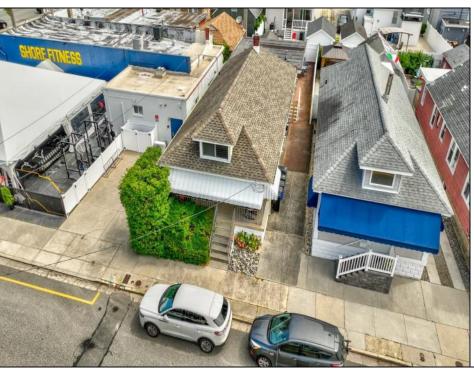

## **COMMENTS**

Welcome to your perfect turnkey investment opportunity in Wildwood Crest! This exceptional duplex offers a front house with 3 bedrooms and 1 bath, complemented by a quaint back cottage featuring 1 bedroom, 1 bath with kitchen and living area. Situated in a prime location between the vibrant Wildwood Crest business district and the tranquil beach and bay areas, this property promises both convenience and leisure. With its excellent rental income, this is an ideal opportunity for investors or those seeking a vacation home with earning potential. Don\'t hesitate—schedule your viewing today and secure your piece of the Jersey Shore lifestyle!