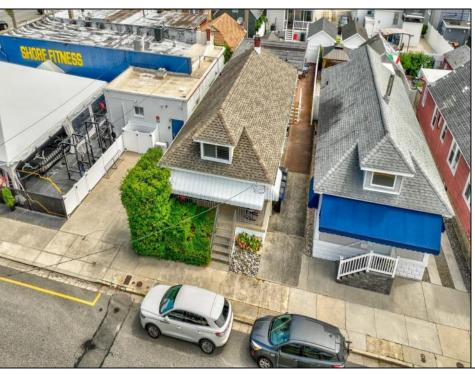

## **COMMENTS**

Welcome to your perfect turnkey investment opportunity in Wildwood Crest! This exceptional duplex offers a front house with 3 bedrooms and 1 bath, complemented by a quaint back cottage featuring 1 bedroom, 1 bath with kitchen and living area. Situated in a prime location between the vibrant Wildwood Crest business district and the tranquil beach and bay areas, this property promises both convenience and leisure. With its excellent rental income, this is an ideal opportunity for investors or those seeking a vacation home with earning potential. Don\text{thesitate—schedule your viewing today and secure your piece of the Jersey Shore lifestyle!