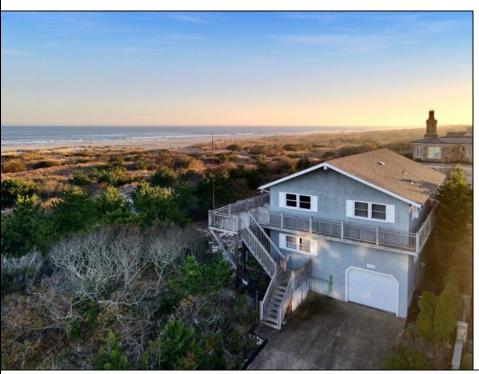

## **COMMENTS**

This property is being sold as an Oceanfront Lot (demolition of existing home will be Buyer's responsibility) located in the South end of Avalon which offers an excellent opportunity to build a new 3 story home with a maximum size of 4,713 square feet as shown on the Conceptual Plot Plan dated 10/18/23 in Associated Documents. The tax map in the Associated Documents shows the lot location which is highlighted in yellow. Lot size is 60' x 110' plus an additional 30' x 20'. The tax map also shows location of the Dune Line Ordinance No. 442 is between lots 44.01- 87 and 46-89 which requires retention of the oceanfront deck and the East and South walls and meeting all the requirements of CAFRA BY RULE (which it does). Additional decks are permitted on the East, South and North sides of the home. As indicated on the tax map and in the pictures, you will see that there are unobstructed views on the North and South sides of the lot because of being 20' closer to the ocean than the adjacent oceanfront properties. The Buyer has 2 options: 1. Live in the existing home and build a new home in the future; or 2. Demolish the existing home after all required building conditions are satisfied and build a new home.