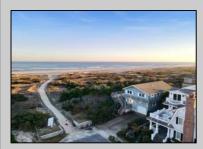

## **COMMENTS**

This property is being sold as an Oceanfront Lot (demolition of existing home will be Buyer's responsibility) located in the South end of Avalon which offers an excellent opportunity to build a new 3 story home with a maximum size of 4,713 square feet as shown on the Conceptual Plot Plan dated 10/18/23 in Associated Documents. The tax map in the Associated Documents shows the lot location which is highlighted in yellow. Lot size is 60' x 110' plus an additional 30' x 20'. The tax map also shows location of the Dune Line Ordinance No. 442 is between lots 44.01- 87 and 46-89 which requires retention of the oceanfront deck and the East and South walls and meeting all the requirements of CAFRA BY RULE (which it does). Additional decks are permitted on the East, South and North sides of the home. As indicated on the tax map and in the pictures, you will see that there are unobstructed views on the North and South sides of the lot because of being 20' closer to the ocean than the adjacent oceanfront properties. The Buyer has 2 options: 1. Live in the existing home and build a new home in the future; or 2. Demolish the existing home after all required building conditions are satisfied and build a new home.