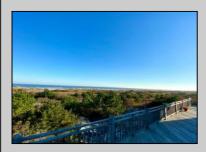

## **COMMENTS**

This property is being sold as an Oceanfront Lot (demolition of existing home will be Buyer's responsibility) located in the South end of Avalon which offers an excellent opportunity to build a new 3 story home with a maximum size of 4,713 square feet as shown on the Conceptual Plot Plan dated 10/18/23 in Associated Documents. The tax map in the Associated Documents shows the lot location which is highlighted in yellow. Lot size is 60' x 110' plus an additional 30' x 20'. The tax map also shows location of the Dune Line Ordinance No. 442 is between lots 44.01- 87 and 46-89 which requires retention of the oceanfront deck and the East and South walls and meeting all the requirements of CAFRA BY RULE (which it does). Additional decks are permitted on the East, South and North sides of the home. As indicated on the tax map and in the pictures, you will see that there are unobstructed views on the North and South sides of the lot because of being 20' closer to the ocean than the adjacent oceanfront properties. The Buyer has 2 options: 1. Live in the existing home and build a new home in the future; or 2. Demolish the existing home after all required building conditions are satisfied and build a new home.