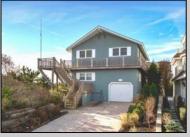

## **COMMENTS**

This property is being sold as an Oceanfront Lot (demolition of existing home will be Buyer's responsibility) located in the South end of Avalon which offers an excellent opportunity to build a new 3 story home with a maximum size of 4,713 square feet as shown on the Conceptual Plot Plan dated 10/18/23 in Associated Documents. The tax map in the Associated Documents shows the lot location which is highlighted in yellow. Lot size is 60' x 110' plus an additional 30' x 20'. The tax map also shows location of the Dune Line Ordinance No. 442 is between lots 44.01- 87 and 46-89 which requires retention of the oceanfront deck and the East and South walls and meeting all the requirements of CAFRA BY RULE (which it does). Additional decks are permitted on the East, South and North sides of the home. As indicated on the tax map and in the pictures, you will see that there are unobstructed views on the North and South sides of the lot because of being 20' closer to the ocean than the adjacent oceanfront properties. The Buyer has 2 options: 1. Live in the existing home and build a new home in the future; or 2. Demolish the existing home after all required building conditions are satisfied and build a new home.