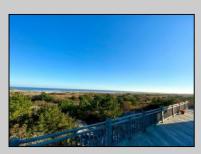

## **COMMENTS**

This property is being sold as an Oceanfront Lot (demolition of existing home will be Buyer's responsibility) located in the South end of Avalon which offers an excellent opportunity to build a new 3 story home with a maximum size of 4,713 square feet as shown on the Conceptual Plot Plan dated 10/18/23 in Associated Documents. The tax map in the Associated Documents shows the lot location which is highlighted in yellow. Lot size is 60' x 110' plus an additional 30' x 20'. The tax map also shows location of the Dune Line Ordinance No. 442 is between lots 44.01- 87 and 46-89 which requires retention of the oceanfront deck and the East and South walls and meeting all the requirements of CAFRA BY RULE (which it does). Additional decks are permitted on the East, South and North sides of the home. As indicated on the tax map and in the pictures, you will see that there are unobstructed views on the North and South sides of the lot because of being 20' closer to the ocean than the adjacent oceanfront properties. The Buyer has 2 options: 1. Live in the existing home and build a new home in the future; or 2. Demolish the existing home after all required building conditions are satisfied and build a new home.