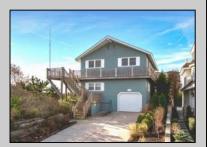

## **COMMENTS**

This property is being sold as an Oceanfront Lot (demolition of existing home will be Buyer's responsibility) located in the South end of Avalon which offers an excellent opportunity to build a new 3 story home with a maximum size of 4,713 square feet as shown on the Conceptual Plot Plan dated 10/18/23 in Associated Documents. The tax map in the Associated Documents shows the lot location which is highlighted in yellow. Lot size is 60' x 110' plus an additional 30' x 20'. The tax map also shows location of the Dune Line Ordinance No. 442 is between lots 44.01- 87 and 46-89 which requires retention of the oceanfront deck and the East and South walls and meeting all the requirements of CAFRA BY RULE (which it does). Additional decks are permitted on the East, South and North sides of the home. As indicated on the tax map and in the pictures, you will see that there are unobstructed views on the North and South sides of the lot because of being 20' closer to the ocean than the adjacent oceanfront properties. The Buyer has 2 options: 1. Live in the existing home and build a new home in the future; or 2. Demolish the existing home after all required building conditions are satisfied and build a new home.