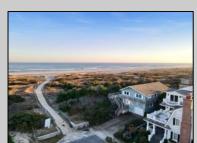

## **COMMENTS**

This property is being sold as an Oceanfront Lot (demolition of existing home will be Buyer's responsibility) located in the South end of Avalon which offers an excellent opportunity to build a new 3 story home with a maximum size of 4,713 square feet as shown on the Conceptual Plot Plan dated 10/18/23 in Associated Documents. The tax map in the Associated Documents shows the lot location which is highlighted in yellow. Lot size is 60' x 110' plus an additional 30' x 20'. The tax map also shows location of the Dune Line Ordinance No. 442 is between lots 44.01- 87 and 46-89 which requires retention of the oceanfront deck and the East and South walls and meeting all the requirements of CAFRA BY RULE (which it does). Additional decks are permitted on the East, South and North sides of the home. As indicated on the tax map and in the pictures, you will see that there are unobstructed views on the North and South sides of the lot because of being 20' closer to the ocean than the adjacent oceanfront properties. The Buyer has 2 options: 1. Live in the existing home and build a new home in the future; or 2. Demolish the existing home after all required building conditions are satisfied and build a new home.