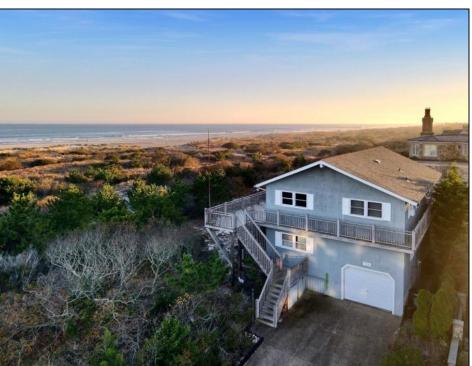

## **COMMENTS**

This property is being sold as an Oceanfront Lot (demolition of existing home will be Buyer's responsibility) located in the South end of Avalon which offers an excellent opportunity to build a new 3 story home with a maximum size of 4,713 square feet as shown on the Conceptual Plot Plan dated 10/18/23 in Associated Documents. The tax map in the Associated Documents shows the lot location which is highlighted in yellow. Lot size is 60' x 110' plus an additional 30' x 20'. The tax map also shows location of the Dune Line Ordinance No. 442 is between lots 44.01- 87 and 46-89 which requires retention of the oceanfront deck and the East and South walls and meeting all the requirements of CAFRA BY RULE (which it does). Additional decks are permitted on the East, South and North sides of the home. As indicated on the tax map and in the pictures, you will see that there are unobstructed views on the North and South sides of the lot because of being 20' closer to the ocean than the adjacent oceanfront properties. The Buyer has 2 options: 1. Live in the existing home and build a new home in the future; or 2. Demolish the existing home after all required building conditions are satisfied and build a new home.