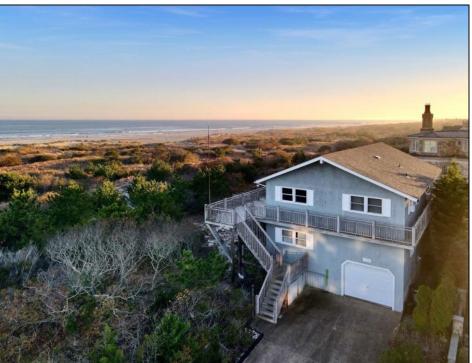

## **COMMENTS**

This property is being sold as an Oceanfront Lot (demolition of existing home will be Buyer's responsibility) located in the South end of Avalon which offers an excellent opportunity to build a new 3 story home with a maximum size of 4,713 square feet as shown on the Conceptual Plot Plan dated 10/18/23 in Associated Documents. The tax map in the Associated Documents shows the lot location which is highlighted in yellow. Lot size is 60' x 110' plus an additional 30' x 20'. The tax map also shows location of the Dune Line Ordinance No. 442 is between lots 44.01- 87 and 46-89 which requires retention of the oceanfront deck and the East and South walls and meeting all the requirements of CAFRA BY RULE (which it does). Additional decks are permitted on the East, South and North sides of the home. As indicated on the tax map and in the pictures, you will see that there are unobstructed views on the North and South sides of the lot because of being 20' closer to the ocean than the adjacent oceanfront properties. The Buyer has 2 options: 1. Live in the existing home and build a new home in the future; or 2. Demolish the existing home after all required building conditions are satisfied and build a new home.