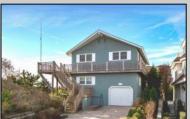

## **COMMENTS**

This property is being sold as an Oceanfront Lot (demolition of existing home will be Buyer's responsibility) located in the South end of Avalon which offers an excellent opportunity to build a new 3 story home with a maximum size of 4,713 square feet as shown on the Conceptual Plot Plan dated 10/18/23 in Associated Documents. The tax map in the Associated Documents shows the lot location which is highlighted in yellow. Lot size is 60' x 110' plus an additional 30' x 20'. The tax map also shows location of the Dune Line Ordinance No. 442 is between lots 44.01- 87 and 46-89 which requires retention of the oceanfront deck and the East and South walls and meeting all the requirements of CAFRA BY RULE (which it does). Additional decks are permitted on the East, South and North sides of the home. As indicated on the tax map and in the pictures, you will see that there are unobstructed views on the North and South sides of the lot because of being 20' closer to the ocean than the adjacent oceanfront properties. The Buyer has 2 options: 1. Live in the existing home and build a new home in the future; or 2. Demolish the existing home after all required building conditions are satisfied and build a new home.