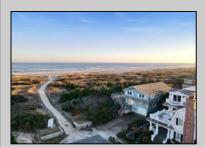

## **COMMENTS**

This property is being sold as an Oceanfront Lot (demolition of existing home will be Buyer's responsibility) located in the South end of Avalon which offers an excellent opportunity to build a new 3 story home with a maximum size of 4,713 square feet as shown on the Conceptual Plot Plan dated 10/18/23 in Associated Documents. The tax map in the Associated Documents shows the lot location which is highlighted in yellow. Lot size is 60' x 110' plus an additional 30' x 20'. The tax map also shows location of the Dune Line Ordinance No. 442 is between lots 44.01- 87 and 46-89 which requires retention of the oceanfront deck and the East and South walls and meeting all the requirements of CAFRA BY RULE (which it does). Additional decks are permitted on the East, South and North sides of the home. As indicated on the tax map and in the pictures, you will see that there are unobstructed views on the North and South sides of the lot because of being 20' closer to the ocean than the adjacent oceanfront properties. The Buyer has 2 options: 1. Live in the existing home and build a new home in the future; or 2. Demolish the existing home after all required building conditions are satisfied and build a new home.