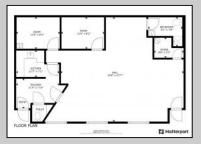

## **COMMENTS**

You don't want to miss this one! A commercial professional/office space available on Columbia Avenue in everyone\'s favorite beach town, Cape May! Imagine being able to set up your office just a few short blocks from the beach and downtown Cape May. This large Unit consists of approximately 1240 SQF, has 1.5 bathrooms, a kitchenette, and movable walls to configure the space to your needs. Large front windows that let great light into the space also double as a potential display case. Central Air and Natural Gas heating will keep you comfortable yearround! Space suitable for professional, medical, retail and more! Columbia Ave Professional Plaza is a 4-Unit professional complex with a well-run association and established quarterly fees of \$1250. The Complex has Plenty of shared off-street parking for employees and patrons... Please check with the City of Cape May as to permitted uses.

## **PROPERTY DETAILS**

| Exterior   | OutsideFeatures       | ParkingGarage     | OtherRooms         |
|------------|-----------------------|-------------------|--------------------|
| Wood/Frame | Sign                  | 11 Or More Spaces | Office Space Avail |
|            | Security Light/System | Off Street        | Utility Room       |
|            |                       | Paved             | Shower Room(s)     |