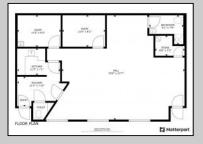

## **COMMENTS**

You don't want to miss this one! A commercial professional/office space available on Columbia Avenue in everyone\'s favorite beach town, Cape May! Imagine being able to set up your office just a few short blocks from the beach and downtown Cape May. This large Unit consists of approximately 1240 SQF, has 1.5 bathrooms, a kitchenette, and movable walls to configure the space to your needs. Large front windows that let great light into the space also double as a potential display case. Central Air and Natural Gas heating will keep you comfortable yearround! Space suitable for professional, medical, retail and more! Columbia Ave Professional Plaza is a 4-Unit professional complex with a well-run association and established quarterly fees of \$1250. The Complex has Plenty of shared off-street parking for employees and patrons... Please check with the City of Cape May as to permitted uses.