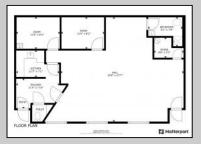

## **COMMENTS**

You don't want to miss this one! A commercial professional/office space available on Columbia Avenue in everyone's favorite beach town, Cape May! Imagine being able to set up your office just a few short blocks from the beach and downtown Cape May. This large Unit consists of approximately 1240 SQF, has 1.5 bathrooms, a kitchenette, and movable walls to configure the space to your needs. Large front windows that let great light into the space also double as a potential display case. Central Air and Natural Gas heating will keep you comfortable year-round! Space suitable for professional, medical, retail and more! Columbia Ave Professional Plaza is a 4-Unit professional complex with a well-run association and established quarterly fees of \$1250. The Complex has Plenty of shared off-street parking for employees and patrons.. Please check with the City of Cape May as to permitted uses.