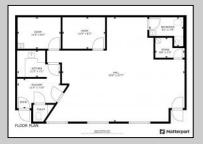

## **COMMENTS**

You don't want to miss this one! A commercial professional/office space available on Columbia Avenue in everyone\'s favorite beach town, Cape May! Imagine being able to set up your office just a few short blocks from the beach and downtown Cape May. This large Unit consists of approximately 1240 SQF, has 1.5 bathrooms, a kitchenette, and movable walls to configure the space to your needs. Large front windows that let great light into the space also double as a potential display case. Central Air and Natural Gas heating will keep you comfortable yearround! Space suitable for professional, medical, retail and more! Columbia Ave Professional Plaza is a 4-Unit professional complex with a well-run association and established quarterly fees of \$1250. The Complex has Plenty of shared off-street parking for employees and patrons... Please check with the City of Cape May as to permitted uses.

## **PROPERTY DETAILS**

| Exterior   | OutsideFeatures       | ParkingGarage       | OtherRooms         |
|------------|-----------------------|---------------------|--------------------|
| Wood/Frame | Sign                  | 11 Or More Spaces   | Office Space Avail |
|            | Security Light/System | Off Street          | Utility Room       |
|            |                       | Paved               | Shower Room(s)     |
|            |                       | Other (See Remarks) |                    |