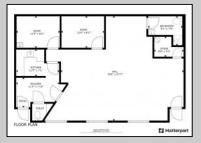

## **COMMENTS**

You don't want to miss this one! A commercial professional/office space available on Columbia Avenue in everyone's favorite beach town, Cape May! Imagine being able to set up your office just a few short blocks from the beach and downtown Cape May. This large Unit consists of approximately 1240 SQF, has 1.5 bathrooms, a kitchenette, and movable walls to configure the space to your needs. Large front windows that let great light into the space also double as a potential display case. Central Air and Natural Gas heating will keep you comfortable year-round! Space suitable for professional, medical, retail and more! Columbia Ave Professional Plaza is a 4-Unit professional complex with a well-run association and established quarterly fees of \$1250. The Complex has Plenty of shared off-street parking for employees and patrons.. Please check with the City of Cape May as to permitted uses.