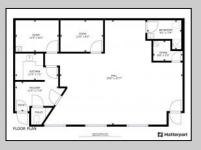

## COMMENTS

You don't want to miss this one! A commercial professional/office space available on Columbia Avenue in everyone's favorite beach town, Cape May! Imagine being able to set up your office just a few short blocks from the beach and downtown Cape May. This large Unit consists of approximately 1240 SQF, has 1.5 bathrooms, a kitchenette, and movable walls to configure the space to your needs. Large front windows that let great light into the space also double as a potential display case. Central Air and Natural Gas heating will keep you comfortable yearround! Space suitable for professional, medical, retail and more! Columbia Ave Professional Plaza is a 4-Unit professional complex with a well-run association and established quarterly fees of \$1250. The Complex has Plenty of shared off-street parking for employees and patrons.. Please check with the City of Cape May as to permitted uses.